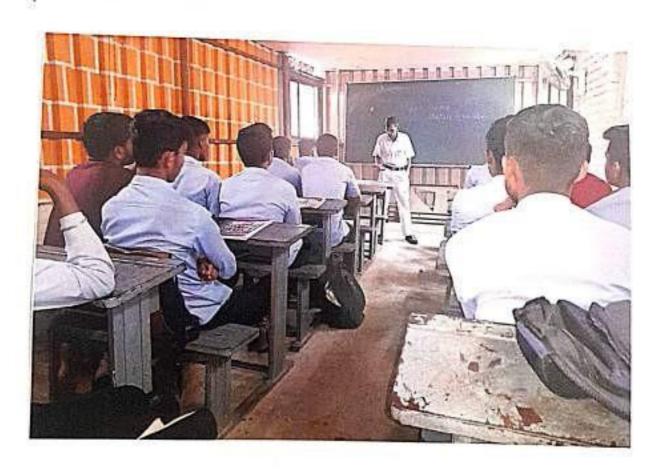

PRINCIPAL Rajarambapu College of Sugar Technology Islampur, Tal. Walwa, Dist. Sangli, Pin- 415 409

Lecture on guidance For competitive examination

PRINCIPAL
Rajarambapu College of Sugar Technology
Islampur, Tal. Walwa, Dist. Sangli. Pin- 415 409

Session - 1: 11.00 am. to 12.00 noon

Date: 28/01/2019

Venue - Rajaram College of Sugar Technology, Islampur.

Thanking You,

ESTD 2010 R. Common Com

RCST, Islampur

Lecture on guidance for competitive examinations

present student Lecture on compelitive edam. Pr

Rajarambapu College of Sugar Technology Islampur, Tal. Walva, Dist. Sangli, Pin- 415 409.